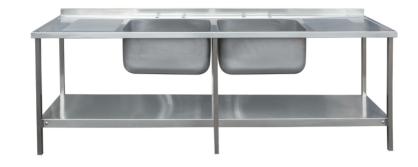

## Product Data Sheet

Sink Assembly - Product No: SA/DB24-65-65-DD

Flat pack stainless steel sink unit with undershelf

| Specification :                                                      |                     |
|----------------------------------------------------------------------|---------------------|
| Overall Dimensions (mm)                                              | 2400 x 650 x 900    |
| Bowl Dimension (mm)                                                  | 2 @ 600 x 500       |
| Bowl Depth (mm)                                                      | 300                 |
| No. of Bowls                                                         | 2                   |
| Drainer Position                                                     | Left and right hand |
| Material - Sink Top , Bowl & Under<br>Channels                       | 304                 |
| Material - Legs & Shelf                                              | 430                 |
| Material Thickness (mm) - Top                                        | 1                   |
| Material Thickness (mm) - Bowl,<br>Undershelf, Under Channels & Legs | 1.2                 |
| Taphole Dia (mm)                                                     | 22                  |
| Taphole Centres (mm)                                                 | 180                 |
| Waste Size (mm)                                                      | 38                  |
| Waste Kit (included)                                                 | EURO-SS-12 (x 2)    |
| Upstand (mm)                                                         | 50                  |
| Downturn (mm)                                                        | 40                  |

In accordance with our policy of continued development we reserve the right to alter design and specifications without prior notification

Product Data Sheet Sink Assembly - Product No: **SA/DB24-65-65-DD** Flat pack stainless steel sink unit with undershelf