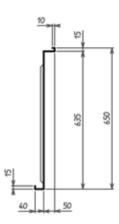

## Product Data Sheet

Sink Assembly - Product No: SA/DB24-65-65-DD

Flat pack stainless steel sink unit with undershelf

| Specification :                                                      |                     |
|----------------------------------------------------------------------|---------------------|
| Overall Dimensions (mm)                                              | 2400 x 650 x 900    |
| Bowl Dimension (mm)                                                  | 2 @ 600 x 500       |
| Bowl Depth (mm)                                                      | 300                 |
| No. of Bowls                                                         | 2                   |
| Drainer Position                                                     | Left and right hand |
| Material - Sink Top , Bowl & Under<br>Channels                       | 304                 |
| Material - Legs & Shelf                                              | 430                 |
| Material Thickness (mm) - Top                                        | 1                   |
| Material Thickness (mm) - Bowl,<br>Undershelf, Under Channels & Legs | 1.2                 |
| Taphole Dia (mm)                                                     | 22                  |
| Taphole Centres (mm)                                                 | 180                 |
| Waste Size (mm)                                                      | 38                  |
| Waste Kit (included)                                                 | EURO-SS-12 (x 2)    |
| Upstand (mm)                                                         | 50                  |
| Downturn (mm)                                                        | 40                  |