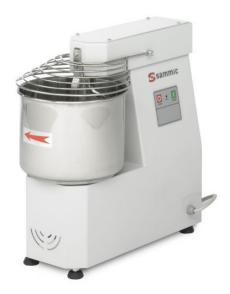

# **DOUGH MIXER SM-10**

Capacity: 5 Kg. of flour

## SALES DESCRIPTION

Commercial spiral dough mixer with 10 lt. bowl.

1-speed appliance with fixed head and bowl.

Spiral dough mixer specially indicated for hard dough like pizza or bread.

- √ Scratch resistant paint finishing structure for extremely easy cleaning.
- ✓ All parts in contact with food are entirely made of stainless steel (bowl, spiral and rod).
- √ Stainless steel protection cover.
- √ Fixed head.

### INCLUDES

√ Fixed head and bowl.

√ 1 speed.

www.sammic.co.uk

Food Service Equipment Manufacturer Unit 2, Trevanth Road Troon Industrial Park LE4 9LS - Leicester

uksales@sammic.com Tel.: +44 0116 246 1900