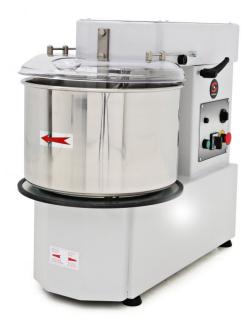

# **DOUGH MIXER DME-33 2V 400/50/3**

Capacity: 17 Kg. of flour.

5501192

# SALES DESCRIPTION

- ✓ Commercial spiral dough mixer with 33 lt. bowl.
- √ 1 or 2 speed appliances available.
- DM: fixed head and bowl.
- DME: removable bowl and liftable head.

### Spiral dough mixer specially indicated for hard dough like pizza or bread.

- Scratch resistant paint finishing structure for extremely easy clea-
- √ All parts in contact with food are entirely made of stainless steel (bowl, spiral and rod).
- √ Transparent polycarbonate bowl cover in compliance with EN-453
- ✓ Equipped with timer.

# **SPECIFICATIONS**

Bowl capacity: 33 l Capacity per operation: 25 Kg Capacity in flour (60% water):17 Kg

#### External dimensions (WxDxH)

- √ Width: 430 mm
- ✓ Depth: 780 mm
- ✓ Height: 770 mm

Net weight: 115 Kg IP Protection grade: 54