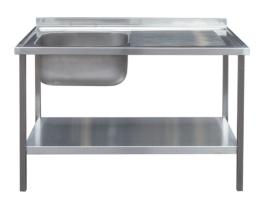

## Sink Assembly - Product No: **SA/SB10-60-44-SDRH**Flat pack stainless steel sink unit with undershelf

| Specification :                                                      |                  |
|----------------------------------------------------------------------|------------------|
| Overall Dimensions (mm)                                              | 1000 x 600 x 900 |
| Bowl Dimension (mm)                                                  | 400 x 400        |
| Bowl Depth (mm)                                                      | 300              |
| No. of Bowls                                                         | 1                |
| Drainer Position                                                     | Right hand       |
| Material - Sink Top , Bowl & Under<br>Channels                       | 304              |
| Material - Legs & Shelf                                              | 430              |
| Material Thickness (mm) - Top                                        | 1                |
| Material Thickness (mm) - Bowl,<br>Undershelf, Under Channels & Legs | 1.2              |
| Taphole Dia (mm)                                                     | 22               |
| Taphole Centres (mm)                                                 | 180              |
| Waste Size (mm)                                                      | 38               |
| Waste Kit (included)                                                 | EURO-SS-12       |
| Upstand (mm)                                                         | 50               |
| Downturn (mm)                                                        | 40               |