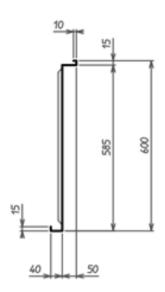

## Sink Assembly - Product No: **SA/SB10-60-44-SDRH**Flat pack stainless steel sink unit with undershelf

| Specification :                                                      |                  |
|----------------------------------------------------------------------|------------------|
| Overall Dimensions (mm)                                              | 1000 x 600 x 900 |
| Bowl Dimension (mm)                                                  | 400 x 400        |
| Bowl Depth (mm)                                                      | 300              |
| No. of Bowls                                                         | 1                |
| Drainer Position                                                     | Right hand       |
| Material - Sink Top , Bowl & Under<br>Channels                       | 304              |
| Material - Legs & Shelf                                              | 430              |
| Material Thickness (mm) - Top                                        | 1                |
| Material Thickness (mm) - Bowl,<br>Undershelf, Under Channels & Legs | 1.2              |
| Taphole Dia (mm)                                                     | 22               |
| Taphole Centres (mm)                                                 | 180              |
| Waste Size (mm)                                                      | 38               |
| Waste Kit (included)                                                 | EURO-SS-12       |
| Upstand (mm)                                                         | 50               |
| Downturn (mm)                                                        | 40               |