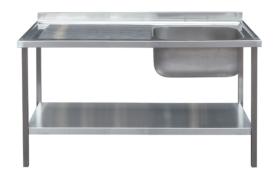

## Product Data Sheet

Sink Assembly - Product No: SA/SB12-60-44-SDLH

Flat pack stainless steel sink unit with undershelf

| Specification :                                                      |                  |
|----------------------------------------------------------------------|------------------|
| Overall Dimensions (mm)                                              | 1200 x 600 x 900 |
| Bowl Dimension (mm)                                                  | 400 x 400        |
| Bowl Depth (mm)                                                      | 300              |
| No. of Bowls                                                         | 1                |
| Drainer Position                                                     | Left hand        |
| Material - Sink Top , Bowl & Under<br>Channels                       | 304              |
| Material - Legs & Shelf                                              | 430              |
| Material Thickness (mm) - Top                                        | 1                |
| Material Thickness (mm) - Bowl,<br>Undershelf, Under Channels & Legs | 1.2              |
| Taphole Dia (mm)                                                     | 22               |
| Taphole Centres (mm)                                                 | 180              |
| Waste Size (mm)                                                      | 38               |
| Waste Kit (included)                                                 | EURO-SS-12       |
| Upstand (mm)                                                         | 50               |
| Downturn (mm)                                                        | 40               |

## Product Data Sheet

Sink Assembly - Product No: SA/SB10-60-44-SDLH

Flat pack stainless steel sink unit with undershelf

Drawing reversed for left hand drainer

In accordance with our policy of continued development we reserve the right to alter design and specifications without prior notification