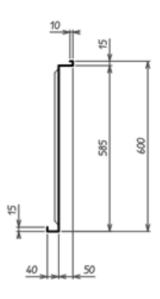

## Product Data Sheet

Sink Assembly - Product No: SA/SB12-60-44-SDLH

Flat pack stainless steel sink unit with undershelf

| Specification :                                                      |                  |
|----------------------------------------------------------------------|------------------|
| Overall Dimensions (mm)                                              | 1200 x 600 x 900 |
| Bowl Dimension (mm)                                                  | 400 x 400        |
| Bowl Depth (mm)                                                      | 300              |
| No. of Bowls                                                         | 1                |
| Drainer Position                                                     | Left hand        |
| Material - Sink Top , Bowl & Under<br>Channels                       | 304              |
| Material - Legs & Shelf                                              | 430              |
| Material Thickness (mm) - Top                                        | 1                |
| Material Thickness (mm) - Bowl,<br>Undershelf, Under Channels & Legs | 1.2              |
| Taphole Dia (mm)                                                     | 22               |
| Taphole Centres (mm)                                                 | 180              |
| Waste Size (mm)                                                      | 38               |
| Waste Kit (included)                                                 | EURO-SS-12       |
| Upstand (mm)                                                         | 50               |
| Downturn (mm)                                                        | 40               |