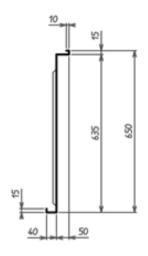

## Sink Assembly - Product No: **SA/SB15-65-65-SDLH**Flat pack stainless steel sink unit with undershelf

| Specification :                                                      |                  |
|----------------------------------------------------------------------|------------------|
| Overall Dimensions (mm)                                              | 1500 x 650 x 900 |
| Bowl Dimension (mm)                                                  | 600 x 500        |
| Bowl Depth (mm)                                                      | 300              |
| No. of Bowls                                                         | 1                |
| Drainer Position                                                     | Left hand        |
| Material - Sink Top , Bowl & Under<br>Channels                       | 304              |
| Material - Legs & Shelf                                              | 430              |
| Material Thickness (mm) - Top                                        | 1                |
| Material Thickness (mm) - Bowl,<br>Undershelf, Under Channels & Legs | 1.2              |
| Taphole Dia (mm)                                                     | 22               |
| Taphole Centres (mm)                                                 | 180              |
| Waste Size (mm)                                                      | 38               |
| Waste Kit (included)                                                 | EURO-SS-12       |
| Upstand (mm)                                                         | 50               |
| Downturn (mm)                                                        | 40               |