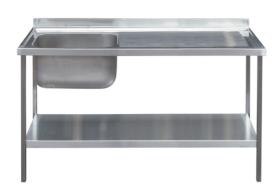

## Sink Assembly - Product No: **SA/SB15-65-65-SDLH**Flat pack stainless steel sink unit with undershelf

| Specification :                                                      |                  |
|----------------------------------------------------------------------|------------------|
| Overall Dimensions (mm)                                              | 1500 x 650 x 900 |
| Bowl Dimension (mm)                                                  | 600 x 500        |
| Bowl Depth (mm)                                                      | 300              |
| No. of Bowls                                                         | 1                |
| Drainer Position                                                     | Left hand        |
| Material - Sink Top , Bowl & Under<br>Channels                       | 304              |
| Material - Legs & Shelf                                              | 430              |
| Material Thickness (mm) - Top                                        | 1                |
| Material Thickness (mm) - Bowl,<br>Undershelf, Under Channels & Legs | 1.2              |
| Taphole Dia (mm)                                                     | 22               |
| Taphole Centres (mm)                                                 | 180              |
| Waste Size (mm)                                                      | 38               |
| Waste Kit (included)                                                 | EURO-SS-12       |
| Upstand (mm)                                                         | 50               |
| Downturn (mm)                                                        | 40               |

## Sink Assembly - Product No: **SA/SB15-65-65-SDLH**Flat pack stainless steel sink unit with undershelf

Created: 11/05/2018

Last revised: 08/11/2018

Drawing reversed for left hand drainer