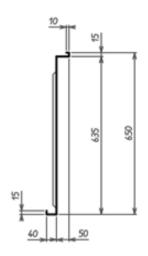

## Sink Assembly - Product No: **SA/SB15-65-65-SDRH**Flat pack stainless steel sink unit with undershelf

| Specification :                                                      |                  |
|----------------------------------------------------------------------|------------------|
| Overall Dimensions (mm)                                              | 1500 x 650 x 900 |
| Bowl Dimension (mm)                                                  | 600 x 500        |
| Bowl Depth (mm)                                                      | 300              |
| No. of Bowls                                                         | 1                |
| Drainer Position                                                     | Right hand       |
| Material - Sink Top , Bowl & Under<br>Channels                       | 304              |
| Material - Legs & Shelf                                              | 430              |
| Material Thickness (mm) - Top                                        | 1                |
| Material Thickness (mm) - Bowl,<br>Undershelf, Under Channels & Legs | 1.2              |
| Taphole Dia (mm)                                                     | 282              |
| Taphole Centres (mm)                                                 | 180              |
| Waste Size (mm)                                                      | 38               |
| Waste Kit (included)                                                 | EURO-SS-12       |
| Upstand (mm)                                                         | 50               |
| Downturn (mm)                                                        | 40               |