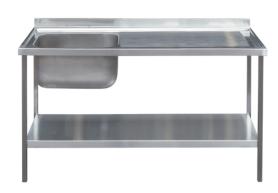

## Sink Assembly - Product No: **SA/SB15-65-65-SDRH**Flat pack stainless steel sink unit with undershelf

| Specification :                                                      |                  |
|----------------------------------------------------------------------|------------------|
| Overall Dimensions (mm)                                              | 1500 x 650 x 900 |
| Bowl Dimension (mm)                                                  | 600 x 500        |
| Bowl Depth (mm)                                                      | 300              |
| No. of Bowls                                                         | 1                |
| Drainer Position                                                     | Right hand       |
| Material - Sink Top , Bowl & Under<br>Channels                       | 304              |
| Material - Legs & Shelf                                              | 430              |
| Material Thickness (mm) - Top                                        | 1                |
| Material Thickness (mm) - Bowl,<br>Undershelf, Under Channels & Legs | 1.2              |
| Taphole Dia (mm)                                                     | 282              |
| Taphole Centres (mm)                                                 | 180              |
| Waste Size (mm)                                                      | 38               |
| Waste Kit (included)                                                 | EURO-SS-12       |
| Upstand (mm)                                                         | 50               |
| Downturn (mm)                                                        | 40               |