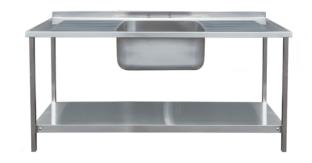

## Product Data Sheet

Sink Assembly - Product No: SA/SB18-65-65-DD

Flat pack stainless steel sink unit with undershelf

| Specification :                                                      |                     |
|----------------------------------------------------------------------|---------------------|
| Overall Dimensions (mm)                                              | 1800 x 650 x 900    |
| Bowl Dimension (mm)                                                  | 600 x 500           |
| Bowl Depth (mm)                                                      | 300                 |
| No. of Bowls                                                         | 1                   |
| Drainer Position                                                     | Left and right hand |
| Material - Sink Top , Bowl & Under<br>Channels                       | 304                 |
| Material - Legs & Shelf                                              | 430                 |
| Material Thickness (mm) - Top                                        | 1                   |
| Material Thickness (mm) - Bowl,<br>Undershelf, Under Channels & Legs | 1.2                 |
| Taphole Dia (mm)                                                     | 28                  |
| Taphole Centres (mm)                                                 | 180                 |
| Waste Size (mm)                                                      | 38mm                |
| Waste Kit (included)                                                 | EURO-SS-12          |
| Upstand (mm)                                                         | 50                  |
| Downturn (mm)                                                        | 40                  |

In accordance with our policy of continued development we reserve the right to alter design and specifications without prior notification

Sink Assembly - Product No: SA/SB18-65-65-DD

Flat pack stainless steel sink unit with undershelf