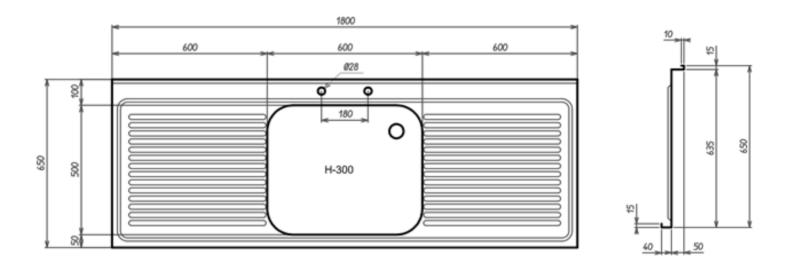

## Product Data Sheet

Sink Assembly - Product No: SA/SB18-65-65-DD

Flat pack stainless steel sink unit with undershelf

| Specification :                                                      |                     |
|----------------------------------------------------------------------|---------------------|
| Overall Dimensions (mm)                                              | 1800 x 650 x 900    |
| Bowl Dimension (mm)                                                  | 600 x 500           |
| Bowl Depth (mm)                                                      | 300                 |
| No. of Bowls                                                         | 1                   |
| Drainer Position                                                     | Left and right hand |
| Material - Sink Top , Bowl & Under<br>Channels                       | 304                 |
| Material - Legs & Shelf                                              | 430                 |
| Material Thickness (mm) - Top                                        | 1                   |
| Material Thickness (mm) - Bowl,<br>Undershelf, Under Channels & Legs | 1.2                 |
| Taphole Dia (mm)                                                     | 28                  |
| Taphole Centres (mm)                                                 | 180                 |
| Waste Size (mm)                                                      | 38mm                |
| Waste Kit (included)                                                 | EURO-SS-12          |
| Upstand (mm)                                                         | 50                  |
| Downturn (mm)                                                        | 40                  |