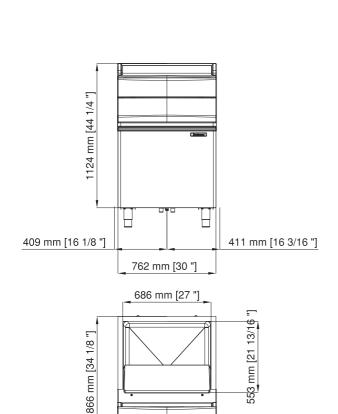

[WxDxH mm] 768x866x1274

[WxDxH inches] 30 1/4"x 34 1/16"x 50 3/16"

This product qualifies for the following listings:

(sold separately)