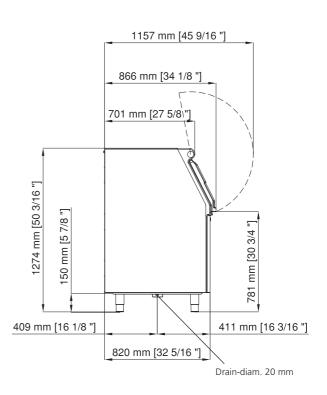

[WxDxH mm] 768x866x1274

[WxDxH inches] 30 1/4"x 34 1/16"x 50 3/16"

This product qualifies for the following listings:

(sold separately)