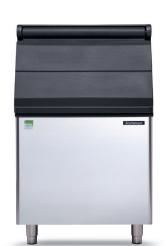

### Slope Bin 243 kg

Bin Top CBT30EMCD

Bin Top CBT30AMSD

(sold separately)

(sold separately)

#### **Features**

- Slope front ice storage bin, for Gourmet & Dice Cubes, Flake, Superflake, Nugget, Cubelet ice.
- New sleek, contemporary styling. A perfect match to MC, MF, MV, PMV and Prodigy Scotsman modular cube ice machines in 76cm / 30" width.
- Convenient & hygienic internal ice scoop holder.
- Exterior panels in durable stainless steel.
- Polyurethane Insulation,
- High density, non-corroding Polyethylene bin liner, is designed with easy-to-clean rounded corners, and resists scratches and scuffs from ice scoops.
- Robust door frame will resist operational abuse.
- Rounded door-lip profile allows an easy reach for enhanced ease of operation.
- Fully removable door gasket seals door opening to reduce ice melt, easily disassembled for manual cleaning.
- Internal ice deflector enhances ice distribution to maximize bin storage capacity.
- Load resistant, stainless steel adjustable legs.
- Bin Caster available on request for selected models.
- Storage bin base drain tube conveniently rotates at 360° radius to allow ease-of-connection with any floor water drain position

### Storage capacity 243 Kg