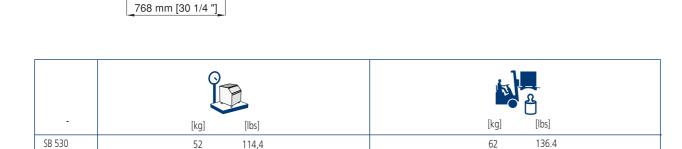

|        | Ice Capacity<br>(Application) | Ice Capacity<br>(AHRI) | Internal<br>Volume |
|--------|-------------------------------|------------------------|--------------------|
|        | [kg] [lbs]                    | [kg] [lbs]             | m³                 |
| SB 530 | 243 534,6                     | 181 433,4              | 0,496              |