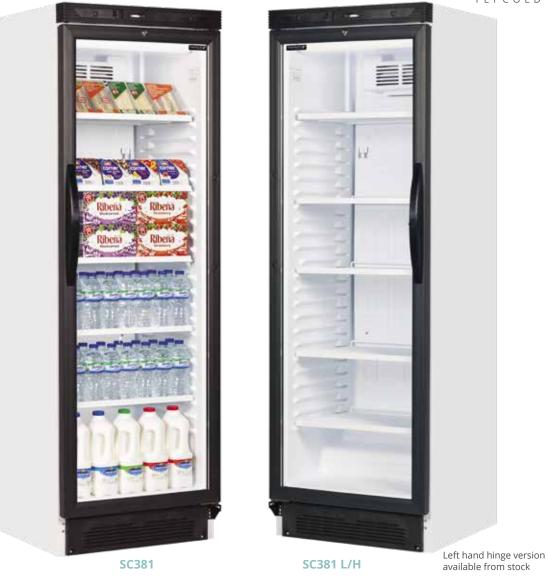

## Glass Door Merchandiser **SC381 Range**

## **Product Description**

Our best selling budget glass door cooler made for Interlevin. Nothing fancy but it has the build quality and reliability to get the job done at a low price without compromising on quality of parts used in the unit. It features fan assisted cooling as well as temperature display, internal LED light and lock fitted, even at this price. It is so popular we even stock it in left-hand hinge as well as the more popular right-hand hinge.