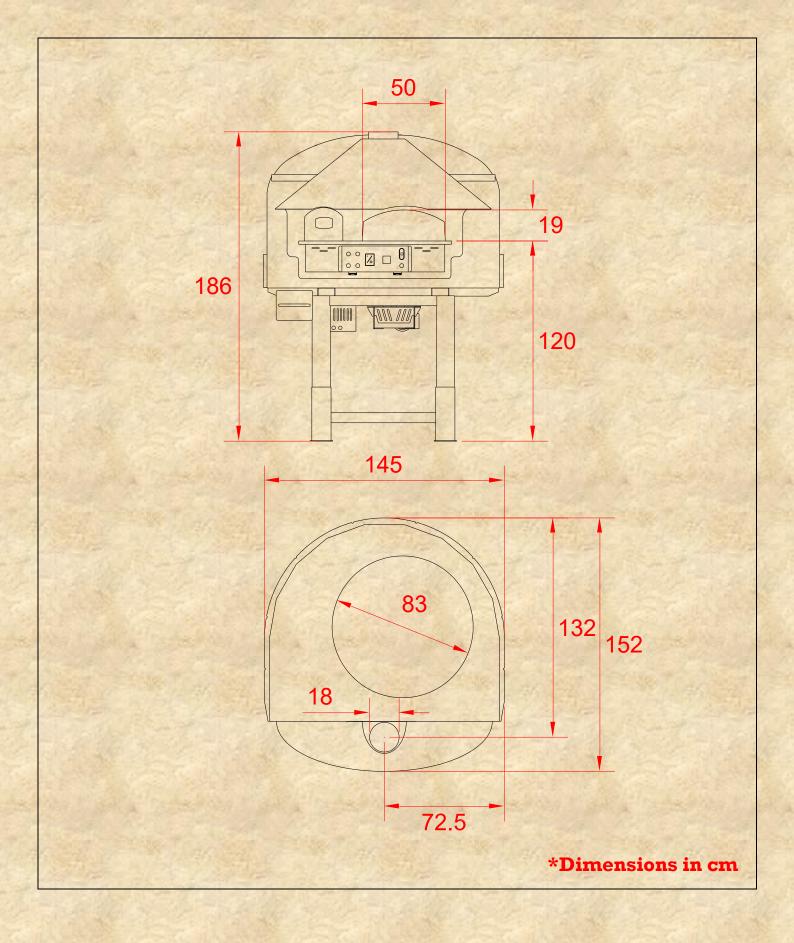

| A STATISTICS OF A STATISTICS |                      |
|------------------------------|----------------------|
| Capacity                     | 4 (3) 30cm           |
| Productivity                 | 60 (1) per hour      |
| Firewood<br>Consumption      | 3 – 4 kg<br>per hour |
| Electrical Supply            | 230V / 50Hz          |
| Weight                       | 950 kg               |
|                              |                      |