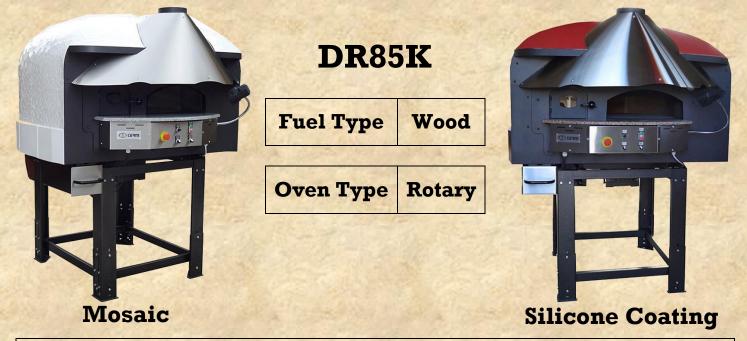

Cupola design wood oven with rotating base in a very compact size. Very attractive and elegant with double door – one for the main baking chamber and additional door for the wood burning chamber. A separate drawer for the wood burning ashes. In addition to all of this you have a fully adjustable rotating base. Modern wood oven with very high durability and efficiency – this is what this model offers. Produced in two designs – silicone coating and mosaic finish with various colour options.

| A STATISTICS OF A STATISTICS |                      |
|------------------------------|----------------------|
| Capacity                     | 4 (3) 30cm           |
| Productivity                 | 60 (1) per hour      |
| Firewood<br>Consumption      | 3 – 4 kg<br>per hour |
| Electrical Supply            | 230V / 50Hz          |
| Weight                       | 950 kg               |
|                              |                      |