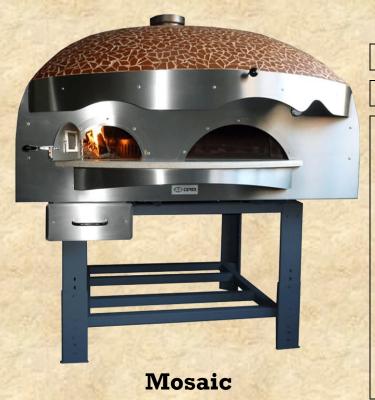

## **D120VK**

| Fuel Type | Wood   |
|-----------|--------|
| Oven Type | Static |

Domical type ovens are with silicone coating or mosaic finish. Due to its multiple colour options, those ovens are very suitable for in-house restaurant use where customers enjoy both the pizza and the pizza oven. The wood combustion chamber is separated from the baking surface and it has drawer for collecting the ashes. Special finishes are available upon request as such ovens may be the pearl and flag mark of your pizza restaurant.

| Capacity             | 9 (3) 30cm           |
|----------------------|----------------------|
| Productivity         | 135 per hour         |
| Firewood Consumption | 5 – 6 kg<br>per hour |
| Weight KG            | 2150 kg              |