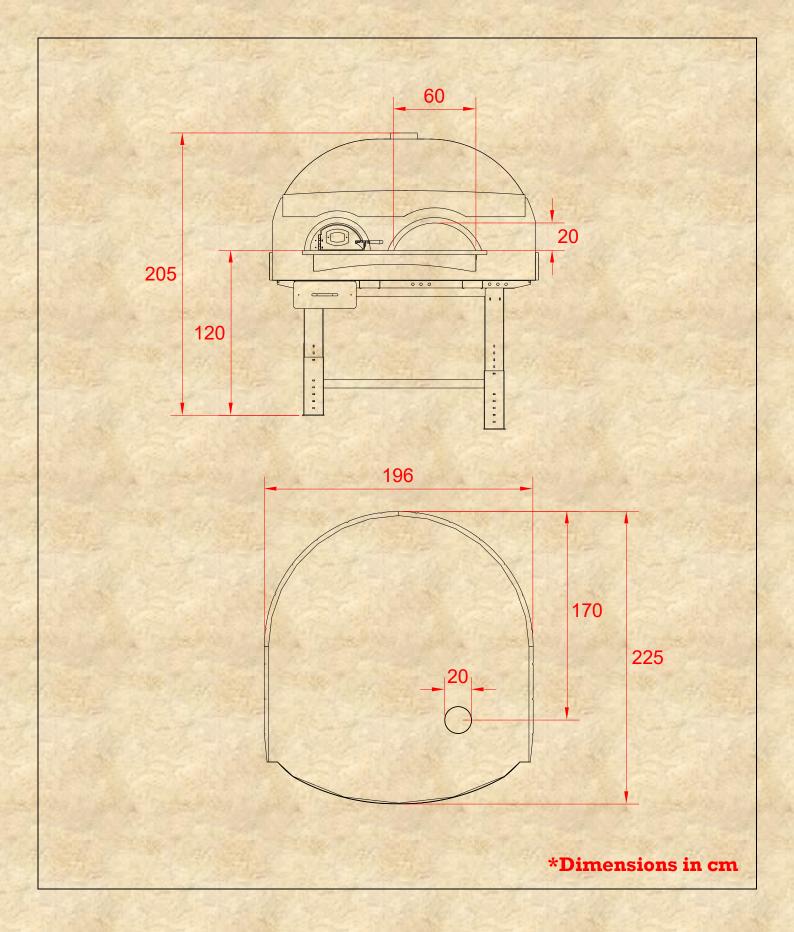

## **D120VK**

| Fuel Type | Wood   |
|-----------|--------|
| Oven Type | Static |

Domical type ovens are with silicone coating or mosaic finish. Due to its multiple colour options, those ovens are very suitable for in-house restaurant use where customers enjoy both the pizza and the pizza oven. The wood combustion chamber is separated from the baking surface and it has drawer for collecting the ashes. Special finishes are available upon request as such ovens may be the pearl and flag mark of your pizza restaurant.

| Capacity             | 9 (3) 30cm           |
|----------------------|----------------------|
| Productivity         | 135 per hour         |
| Firewood Consumption | 5 – 6 kg<br>per hour |
| Weight KG            | 2150 kg              |