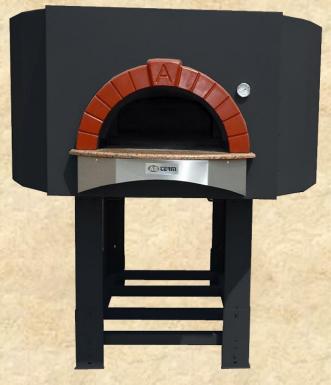

**Design S** 

## **D100S**

| Fuel Type | Wood   |
|-----------|--------|
| Oven Type | Static |

Wood ovens with Design S are basic one with metal cover and an arc facade finish – simple, elegant very durable where quality is viable. Those ovens are suitable both for inside kitchen use and building in option where only the oven face will be visible for customers. Currently no colour options are available.

| Capacity                | 4 (1) 30cm           |
|-------------------------|----------------------|
| Productivity            | 60 (1) per hour      |
| Firewood<br>Consumption | 3 – 4 kg<br>per hour |
| Weight                  | 1100 kg              |