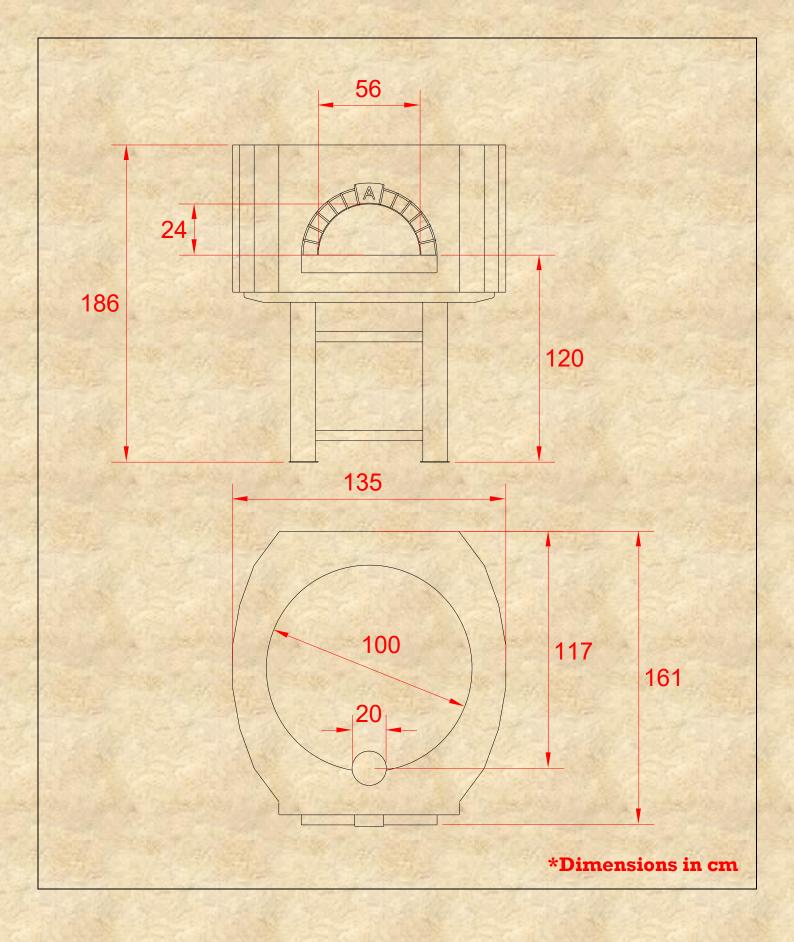

**Design S** 

## **D100S**

| Fuel Type | Wood   |
|-----------|--------|
| Oven Type | Static |

Wood ovens with Design S are basic one with metal cover and an arc facade finish – simple, elegant very durable where quality is viable. Those ovens are suitable both for inside kitchen use and building in option where only the oven face will be visible for customers. Currently no colour options are available.

| Capacity                | 4 (1) 30cm           |
|-------------------------|----------------------|
| Productivity            | 60 (1) per hour      |
| Firewood<br>Consumption | 3 – 4 kg<br>per hour |
| Weight                  | 1100 kg              |