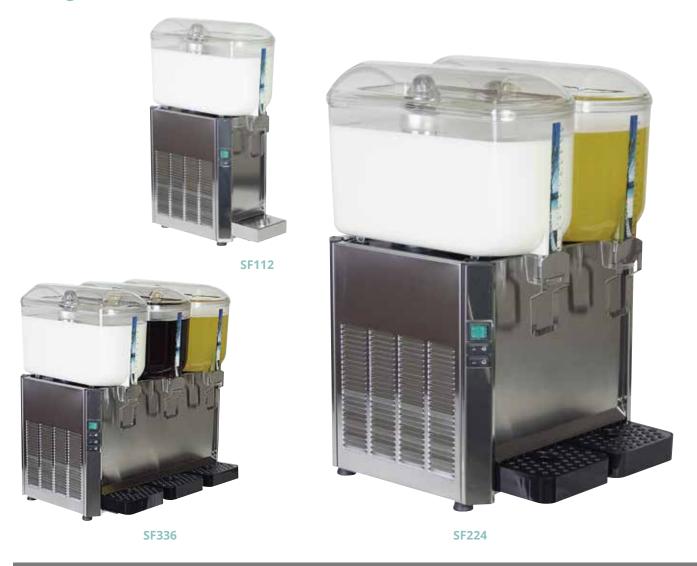

| Model | Description       |      | Dime<br>H | nsions<br>W | (mm)<br>D | Kg | kWh/<br>Annum | Internal Volume | Next<br>Day  |       |
|-------|-------------------|------|-----------|-------------|-----------|----|---------------|-----------------|--------------|-------|
| SF112 | 1x12Ltr Dispenser | Ext. | 620       | 190         | 385       | 20 | 580           | 12ltr           | $\checkmark$ | ORDER |
| SF224 | 2x12Ltr Dispenser | Ext. | 620       | 380         | 385       | 34 | 639           | 2 x 12ltr       | $\checkmark$ |       |
| SF336 | 3x12Ltr Dispenser | Ext. | 620       | 570         | 385       | 38 | 1267          | 3 x 12ltr       | $\checkmark$ |       |