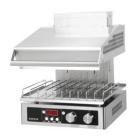

The Giorik SH grill will reach temperature on demand in seconds, dramatically reducing power consumption by up to 70%!! Fitted with cook and hold ability, on/off switch and timer it has a height adjustable grill head and easy-to-clean glass heating shield.

## **Benefits:**

- •Energy saving of up to 70%
- •Large grilling area accessible from 3 sides
- •Reduced heat in the production area as grill does not need to be left switched on
- •Start/Stop- engages heating elements on/off when required
- •High powered heating elements with a choice of element selection all 'on'or individual elements 'on' for better energy saving!
- •Grilling Intensity/Height adjustable grill head as close as 25mm above product
- •Easy-to-clean removable grill tray
- •Wall bracket supplied as standard
- •Hygienic and durable 304 stainless steel construction

## Model - SH20

Dims
Grilling Area
Power Req
Construction
400 x 495 x 520mm
370 x 310mm or 2/3GN
3KW / Single Phase
304 Stainless Steel

•Controls Push Button Cook Start/Stop, dial time selection

Wall Bracket IncludedNett Weight 40 KG