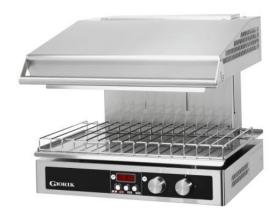

The Giorik SH grill will reach temperature on demand in seconds, dramatically reducing power consumption by up to 70%!! Fitted with cook and hold ability, on/off switch and timer it has a height adjustable grill head and easy-to-clean glass heating shield.

## **Benefits:**

- •Energy saving of up to 70%
- •Large grilling area accessible from 3 sides
- •Reduced heat in the production area as grill does not need to be left switched on
- •Start/Stop- engages heating elements on/off when required
- •High powered heating elements with a choice of element selection all 'on'or individual elements 'on' for better energy saving!
- •Grilling Intensity/Height adjustable grill head as close as 25mm above product
- •Easy-to-clean removable grill tray
- •Wall bracket supplied as standard
- •Hygienic and durable 304 stainless steel construction

## Model - SH30

•Dims 570 x 530 x 520mm

•Grilling Area 540 x 365mm or 1/1GN

•Power Req 4.5KW / Single or Three Phase

•Construction 304 Stainless Steel

•Controls Push Button Cook Start/Stop, dial time selection