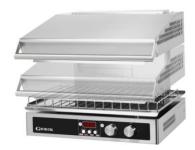

The Giorik SH grill will reach temperature on demand in seconds, dramatically reducing power consumption by up to 70%!! Fitted with cook and hold ability, on/off switch and timer it has a height adjustable grill head and easy-to-clean glass heating shield.

## **Benefits:**

- •Energy saving of up to 70%
- •Large grilling area accessible from 3 sides
- •Reduced heat in the production area as grill does not need to be left switched on
- •Start/Stop- engages heating elements on/off when required
- •High powered heating elements with a choice of element selection all 'on'or individual elements 'on' for better energy saving!
- •Grilling Intensity/Height adjustable grill head as close as 25mm above product
- •Easy-to-clean removable grill tray
- •Wall bracket supplied as standard
- •Hygienic and durable 304 stainless steel construction

## Model - SH20

Dims
Grilling Area
Power Req
Construction
400 x 495 x 520mm
370 x 310mm or 2/3GN
3KW / Single Phase
304 Stainless Steel

•Controls Push Button Cook Start/Stop, dial time selection

Wall Bracket IncludedNett Weight 40 KG