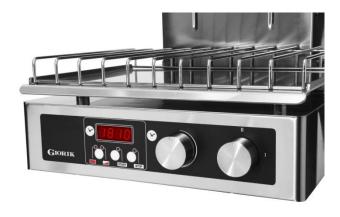

## **Benefits:**

- •Energy saving of up to 70%
- •Large grilling area accessible from 3 sides
- •Reduced heat in the production area as grill does not need to be left switched on
- •Start/Stop- engages heating elements on/off when required
- •High powered heating elements with a choice of element selection all 'on'or individual elements 'on' for better energy saving!
- •Grilling Intensity/Height adjustable grill head as close as 25mm above product
- •Easy-to-clean removable grill tray
- •Wall bracket supplied as standard
- •Hygienic and durable 304 stainless steel construction

## Model - SH20

Dims
Grilling Area
Power Req
Construction
400 x 495 x 520mm
370 x 310mm or 2/3GN
3KW / Single Phase
304 Stainless Steel

•Controls Push Button Cook Start/Stop, dial time selection

Wall Bracket IncludedNett Weight 40 KG