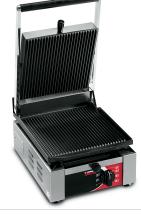

Ribbed and smooth surfaces available.
- Stainless steel construction;

- cast iron plates with ceramic coating treatment:
- highest sturdiness and life time
- perfect thermal conductivity

- very easy to clean
  adjustable upper plates;
  self balancing upper plate;
- shock-proof coated heating elements, adherent to the plates for a perfect thermal conductivity;
  - adjustable thermostat up to 300° C;
  - mechanical timer available.