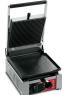

Ribbed and smooth surfaces available.
- Stainless steel construction;

- cast iron plates with ceramic coating treatment:
- highest sturdiness and life time
- perfect thermal conductivity

- very easy to clean
  adjustable upper plates;
  self balancing upper plate;
- shock-proof coated heating elements, adherent to the plates for a perfect thermal conductivity;
  - adjustable thermostat up to 300° C;
  - mechanical timer available.