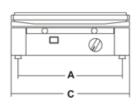

## Technical data

| Model          | ELIO           |
|----------------|----------------|
| Power          | Watt 1550      |
| Power source   | 1ph            |
| Useful surface | mm 250x255     |
| A              | mm 215         |
| В              | mm 275         |
| С              | mm 260         |
| D              | mm 435         |
| E<br>F         | mm 235         |
| F              | mm 500         |
| Net weight     | Kg 16          |
| Shipping       | mm 490x320x330 |
| Gross weight   | Kg 17          |
| HS-CODE        | 85166070       |