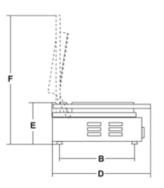

## Technical data

| Model          | ELIO           |
|----------------|----------------|
| Power          | Watt 1550      |
| Power source   | 1ph            |
| Useful surface | mm 250x255     |
| A              | mm 215         |
| В              | mm 275         |
| С              | mm 260         |
| D              | mm 435         |
| E<br>F         | mm 235         |
| F              | mm 500         |
| Net weight     | Kg 16          |
| Shipping       | mm 490x320x330 |
| Gross weight   | Kg 17          |
| HS-CODE        | 85166070       |