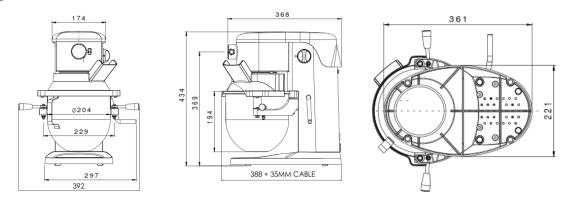

#### Drawings

# **Dimensions | Shipping Information**

Metcalfe Catering Equipment Ltd

Tel: 01766 830 456 | Fax: 01766 831 170 E-mail: sales@metcalfecatering.com

Haygarth Park

Gwynedd LL41 3PF

**Blaenau Ffestiniog** 

| Model | Overall Dimensions | Net Weight | Packed Dimensions | Packed      | Volume |
|-------|--------------------|------------|-------------------|-------------|--------|
|       | (D x W x H)        | (kg)       | (D x W x H)       | Weight (kg) | (m3)   |
| SP-50 | 384 x 330 x 452    | 15.25      | 460 x 380 x 501   | 17.45       | 0.09   |