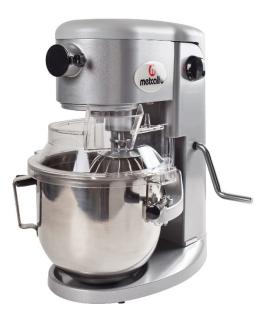

# **metcalfe**

Model

SP-50

**Product Description** 

Mixer, 5 litre, Heavy Duty

Product Code

5M242

# **Standard Features**

- Heavy duty 5.2 Quarts (5ltr) planetary mixer
- 10 Variable speeds: 40, 70, 90, 106, 140, 170, 190, 210, 230 and 260 rpm
- Interlocking bowl guard and bowl lift
- Particularly suitable for bakeries, hotels, restaurants, canteens etc
- Easy to operate
- Overload protection (NVR device)
- Heat treated hardened steel alloy gears, 25% thicker than the industry leader
- Abrasion resistant transmission design
- Efficient, custom made, powerful motor
- High torque transmission for heavy loads
- Long lasting lubricant
- Quiet operation
- Plastic safety guard with ingredient chute

## **Standard Accessories / Attachments**

- 1 x Whisk
- 1 x Beater
- 1 x Dough Hook
- 1 x 5 litre bowl