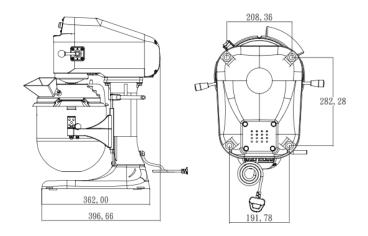

## **Drawings**

# **Dimensions | Shipping Information**

| Model | Overall Dimensions<br>(D x W x H) | Net Weight (kg) | Packed Dimensions<br>(D x W x H) | Packed<br>Weight (kg) | Volume<br>(m3) |
|-------|-----------------------------------|-----------------|----------------------------------|-----------------------|----------------|
| SP-80 | 397 x 414 x 580                   | 25.5            | 490 x 470 x 635                  | 27.75                 | 0.11           |