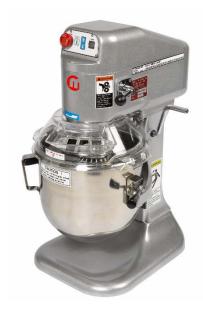

## **Product Description**

Mixer, 8 litre, Heavy Duty

#### Standard Features

- Durable, counter top gear driven planetary mixer with a powerful 3-speed transmission
- Total bowl capacity of 8 Quarts (7.5ltr)
- · Fully integrated timer
- · Fully CE approved with an electrically interlocked bowl guard and bowl lift
- Particularly suitable for bakeries, hotels, restaurants, canteens etc
- Easy to operate
- Overload protection (No-volt Release)
- Heat treated hardened steel alloy gears, 25% thicker than the industry leader
- Abrasion resistant transmission design
- Efficient, custom made, powerful motor
- High torque transmission for heavy loads
- Long lasting lubricant
- · Quiet operation
- Emergency Stop
- 15-minute timer
- Resettable thermal overload
- Plastic safety guard with ingredient chute

#### Standard Accessories / Attachments

- 1 x Whisk
- 1 x Beater
- 1 x Dough Hook
- 1 x 8 litre bowl