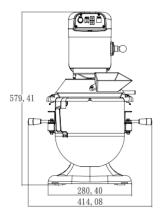

## **Drawings**

# **Dimensions | Shipping Information**

| Model | Overall Dimensions<br>(D x W x H) | Net Weight (kg) | Packed Dimensions<br>(D x W x H) | Packed<br>Weight (kg) | Volume<br>(m3) |
|-------|-----------------------------------|-----------------|----------------------------------|-----------------------|----------------|
| SP-80 | 397 x 414 x 580                   | 25.5            | 490 x 470 x 635                  | 27.75                 | 0.11           |