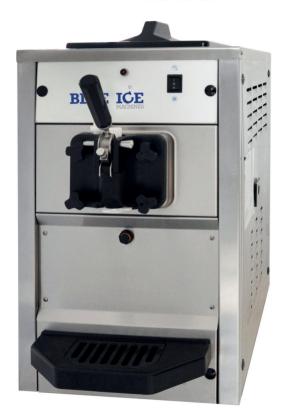

# MODEL T5

Soft Serve Freezer

## **PRODUCT INFO**

Single flavour, Countertop, Gravity feed, Microprocessor control