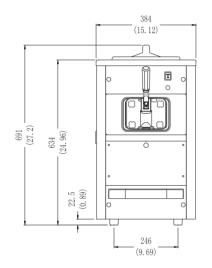

# BLUE ICE MACHINES





# MODEL T5

Soft Serve Freezer

# A high quality, soft serve machine with an excellent output to meet demand

Offer all popular soft serve variations from low or non-fat ice cream to custards, yogurt and sorbet



## **PRODUCT INFO**

Single flavour, Countertop, Gravity feed, Microprocessor control



# **OUTPUT**

80 Cups per hour (80g per serving)



# **MIX HOPPER**

One, 8 Litre Capacity



# **FREEZING CYLINDER**

One, 1.2 Litre



#### **MICROPROCESSOR**

Automatically regulates refrigeration by monitoring product viscosity to maintain consistent quality. Displays hopper and cylinder temperature.











CONTROLS

# MODEL T5

# Technical information







## SAFETY INFORMATION

- Low temperature protection cut-outs from cylinder over freezing
- High pressure switch protects compressor overhead
- ☆ Thermal overload protects from motor overheat
- ★ Mix Low sensor cut-outs to protect

ISO 9001 REGISTERED



## **WEIGHT**

87 KG



### SIZE

W-384mm D-649mm H-691mm



# **ELECTRICAL**

220V/50HZ/3PH



# **MOTOR**

One, 0.8HP



# **REFRIGERATION SYSTEM**

Compressor: One, 2,040 BTU/HR, R404A



**AIR COOLED** 



# **BLUE ICE MACHINES LTD**

Lea Roadtrading Estate, Lea Rd, Waltham Cross, London, Waltham Abbey EN9 1AE info@blueicecreammachine.co.uk www.blueicecreammachine.co.uk