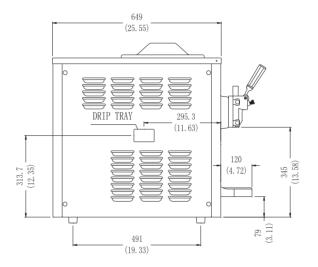

# BLUE ICE MACHINES





# MODEL T5

Soft Serve Freezer

# A high quality, soft serve machine with an excellent output to meet demand

Offer all popular soft serve variations from low or non-fat ice cream to custards, yogurt and sorbet



## **PRODUCT INFO**

Single flavour, Countertop, Gravity feed, Microprocessor control



# **OUTPUT**

80 Cups per hour (80g per serving)



# **MIX HOPPER**

One, 8 Litre Capacity



# **FREEZING CYLINDER**

One, 1.2 Litre



#### **MICROPROCESSOR**

Automatically regulates refrigeration by monitoring product viscosity to maintain consistent quality. Displays hopper and cylinder temperature.











CONTROLS

# MODEL T5

# Technical information







## SAFETY INFORMATION

- Low temperature protection cut-outs from cylinder over freezing
- High pressure switch protects compressor overhead
- ☆ Thermal overload protects from motor overheat
- ★ Mix Low sensor cut-outs to protect

ISO 9001 REGISTERED



## **WEIGHT**

87 KG



### SIZE

W-384mm D-649mm H-691mm



# **ELECTRICAL**

220V/50HZ/3PH



# **MOTOR**

One, 0.8HP



# **REFRIGERATION SYSTEM**

Compressor: One, 2,040 BTU/HR, R404A



**AIR COOLED** 



# **BLUE ICE MACHINES LTD**

Lea Roadtrading Estate, Lea Rd, Waltham Cross, London, Waltham Abbey EN9 1AE info@blueicecreammachine.co.uk www.blueicecreammachine.co.uk