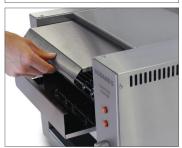

Adjustable front or rear exit chute (rear exit pictured)

Easily removable crumb tray & reflector

Speed controller cover