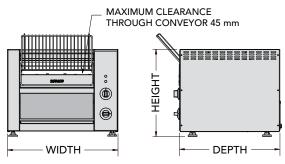

## **SPECIFICATIONS**

| MODEL | SLICES/HR<br>(up to) | POWER watts | CURRENT amps | DIMENSIONS<br>w x d x h (mm) |
|-------|----------------------|-------------|--------------|------------------------------|
| TCR10 | 300*                 | 2300        | 10.0         | 475 x 430 x 370              |