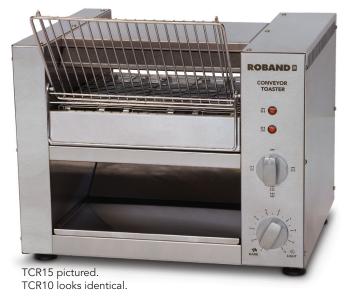

## Conveyor Toasters

When it comes to serving large quantities of toasted bread, crumpets or muffins in a hurry, Roband conveyor toasters are the answer.

With the capacity to toast up to 300 slices per hour\*, this toaster can handle the heaviest demands. Add the convenience of the front load/front return feature and you have an unbeatable combination.

## **FEATURES**

- Stainless steel body
- Selectable heat source top or bottom or both together
- Front entry, adjustable front return or pass through exit chute
- Variable electronic conveyor speed control
- Cover for speed controller switch so guests don't alter setting
- Easy-clean crumb tray & reflector
- Dura-life stainless steel elements for prolonged element life

## **SPECIFICATIONS**

| MODEL | SLICES/HR<br>(up to) | POWER watts | CURRENT amps | DIMENSIONS<br>w x d x h (mm) |
|-------|----------------------|-------------|--------------|------------------------------|
| TCR10 | 300*                 | 2300        | 10.0         | 475 x 430 x 370              |