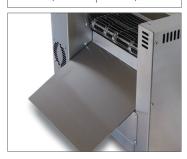

Adjustable front or rear exit chute (rear exit pictured)

Easily removable crumb tray & reflector

Speed controller cover