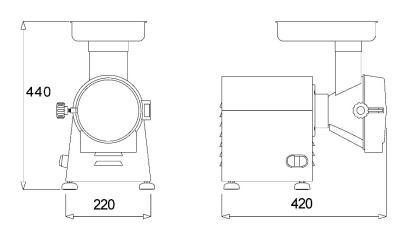

## **Dimensions | Shipping Information**

| Model | Overall Dimensions | Net Weight | Packed Dimensions | Packed      | Volume |
|-------|--------------------|------------|-------------------|-------------|--------|
|       | D x W x H (mm)     | (kg)       | D x W x H (mm)    | Weight (kg) | (m3)   |
| ТМС   | 420 x 220 x 440    | 18,0       | 480 x 300 x 520   | 20,0        | 0.075  |