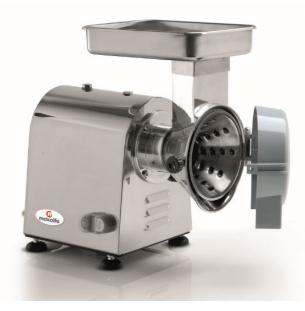

# G metcalfe

Model

тмс

Product Description TMC – Mozzarella Cheese Grater

Product Code 5TMC102

#### **Standard Features**

- Professional mozzarella cheese grater ideally suited for pizzerias and restaurants
- Output of up to 50kg per hour
- 4 cutting cones available:
  - No. 1) 2mm for slicing
  - No. 2) 2.5mm for shredding or grating
  - No. 3) 4mm for vegetables
  - No. 4) 7mm for mozzarella cheese
- Stainless steel construction
- Heavy duty motor
- Thermal overload protection included
- ABS discharge chute equipped with safety micro switch
- ABS pestle
- Stainless steel cones, hopper and tray
- 24volt control panel ensures safety during operation
- Available in single or three phase
- Unit supplied with a 7mm cone
- CE Approved

#### Included as Standard

1 x TMC – Mozzarella Cheese Grater

1 x No.4 Cone: 7mm for shredding or grating