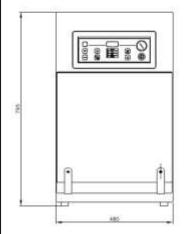

# **DIMENSIONS**

In mm

DUTER BIMENSIONS Toucan 42

| Model            | Dimensions (mm)                        |                      | Voltage   | Pump                 | Power    | Weight |
|------------------|----------------------------------------|----------------------|-----------|----------------------|----------|--------|
|                  | Chamber<br>(usable space)<br>L x W x H | Machine<br>L x W x H | (Hz)      | capacity             | (kW)     | (kg)   |
| Toucan<br>Square | 850 x 390 x 275                        | 480 x 490 x 780      | 230V-1-50 | 21 m <sup>3</sup> /h | 0,75-1,0 | 79     |