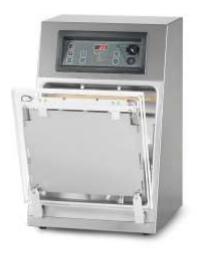

# **TOUCAN SQUARE**

VERTICAL VACUUM PACKAGING MACHINE

#### **DESCRIPTION**

The robust, stainless steel Toucan Square vertical vacuum packaging machine is standard equipped with a Busch vacuum pump and Digital control with a 10 program memory. This table-top model complies with CE standards.

#### **FEATURES**

- Standard with 1 seal bars: 420 mm
- Standard double seal (two wires). Optional without extra costs: Wide seal
- Seal bar easily removable for cleaning and maintenance purposes
- Pump capacity: 21 m<sup>3</sup>/h Busch vacuum pump
- Pump maintenance and cleaning program
- Machine cycle: 15-35 sec
- Standard Digital control with Time control and a 10 program memory
- Soft Air to protect the product and vacuum bag (option without extra costs)
- Deep drawn stainless steel vacuum chamber
- Stainless steel exterior and transparent lid
- Comes with a customized mold