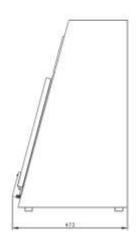

# **DIMENSIONS**

In mm

DUTER BIMENSIONS Toucan 42

| Model            | Dimensions (mm)                        |                      | Voltage   | Pump                 | Power    | Weight |
|------------------|----------------------------------------|----------------------|-----------|----------------------|----------|--------|
|                  | Chamber<br>(usable space)<br>L x W x H | Machine<br>L x W x H | (Hz)      | capacity             | (kW)     | (kg)   |
| Toucan<br>Square | 850 x 390 x 275                        | 480 x 490 x 780      | 230V-1-50 | 21 m <sup>3</sup> /h | 0,75-1,0 | 79     |