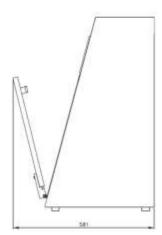

# **DIMENSIONS**

In mm

DUTER BIMENSIONS Toucan 42

| Model            | Dimensions (mm)                        |                      | Voltage   | Pump                 | Power    | Weight |
|------------------|----------------------------------------|----------------------|-----------|----------------------|----------|--------|
|                  | Chamber<br>(usable space)<br>L x W x H | Machine<br>L x W x H | (Hz)      | capacity             | (kW)     | (kg)   |
| Toucan<br>Square | 850 x 390 x 275                        | 480 x 490 x 780      | 230V-1-50 | 21 m <sup>3</sup> /h | 0,75-1,0 | 79     |