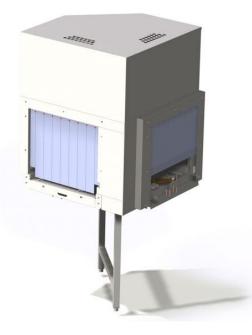

**AVAILABLE MODELS** 

\* Ask for special versions availability

9500007 TS-90 - Drying unit for corner situation - installed

## SALES DESCRIPTION

90° drying unit, designed to save space at the workplace

 $\checkmark$  Internal stainless steel baffle is designed for the optimum use of hot air.

- $\checkmark$  Thermostatically controlled temperature.
- $\checkmark$  Space saving design for corner situation.
- ✓ Conveyor system.
- ✓ Design allows drainage of excess condense water.

| Specifications       | TS-90           |
|----------------------|-----------------|
| Fan loading          | 1.5 HP / 1.1 kW |
| Heating element      | 9 kW            |
| Circulating air m3/h | 2,000           |
| Length mm.           |                 |
| SRC-1800             | +900mm          |
| SRC-2200-5000        | +700mm          |