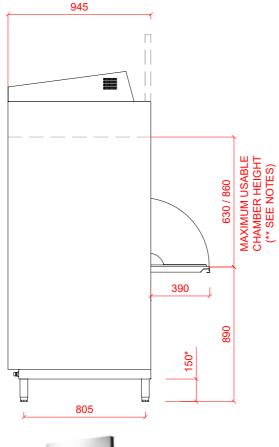

# Water

22mm CONNECTION VIA 1.5 METRE FLEXIBLE HOSE, FEMALE TERMINATION.

WATER SUPPLY 15°C TO 60°C (2° TO 8° CLARK MAX) @ 0.8 TO 10 BAR MAX. INITIAL TANK FILL 80 LITRES.

RINSE WATER USAGE 4.5 LITRES PER CYCLE. MAX USAGE 135 LITRES PER HOUR. OUR MACHINES ARE SUPPLIED WITH CLASS 'AA' AIR GAP AS STANDARD. WATER SUPPLY TO HAVE INDEPENDENT ISOLATING VALVE.

## 2 Drain

DRAIN - 2 METRE FLEXIBLE HOSE TO A 40 mm TRAPPED STANDPIPE 800mm A.F.F.L.

FLOW RATE 30 LITRES PER MINUTE.

15.6kW 400/50/3 + N + E FUSED AT 25amps CONFIGURABLE TO: FOR WARM WATER SUPPLY

12.6kW 400/50/3 + N + E FUSED AT 20amps

## **Notes**

3 Electric

OOR HEIGHT CAN BE REDUCED TO 2200mm BY ADJUSTING DOOR MECHANISM.

APPROX WEIGHTS: EMPTY: 205kg's HEIGHTS MARKED \* REPRESENT ±25mm

PLOT SCALE: 1:25