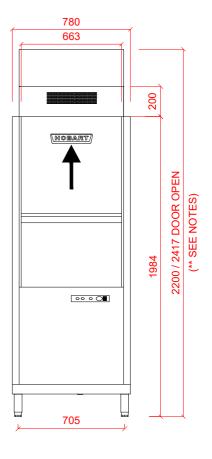

## **Notes**

3 Electric

OOR HEIGHT CAN BE REDUCED TO 2200mm BY ADJUSTING DOOR MECHANISM.

APPROX WEIGHTS: EMPTY: 205kg's HEIGHTS MARKED \* REPRESENT ±25mm

PLOT SCALE: 1:25