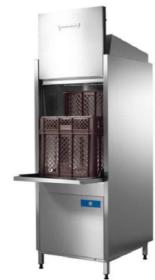

HOBART UK. SOUTHGATÉ WAY, ORTON SOUTHGATE, PETERBOROUGH. PE2 6GN 0844 888 7777

www.hobartuk.com

Front Loading Utensil Washer with Exhaust Heat Recovery and Inbuilt Softener

**UXCS-10A** 