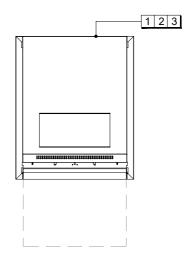

# Water

22mm CONNECTION VIA 1.5 METRE FLEXIBLE HOSE, FEMALE TERMINATION.

WATER SUPPLY 15°C TO 60°C (2° TO 8° CLARK MAX) @ 0.8 TO 10 BAR MAX. INITIAL TANK FILL 80 LITRES.

RINSE WATER USAGE 4.5 LITRES PER CYCLE. MAX USAGE 135 LITRES PER HOUR. OUR MACHINES ARE SUPPLIED WITH CLASS 'AA' AIR GAP AS STANDARD. WATER SUPPLY TO HAVE INDEPENDENT ISOLATING VALVE.

## 2 Drain

DRAIN - 2 METRE FLEXIBLE HOSE TO A 40 mm TRAPPED STANDPIPE 800mm A.F.F.L.

FLOW RATE 30 LITRES PER MINUTE.

15.6kW 400/50/3 + N + E FUSED AT 25amps CONFIGURABLE TO: FOR WARM WATER SUPPLY

12.6kW 400/50/3 + N + E FUSED AT 20amps

MACHINE SUPPLIED WITH 1.8 METRES OF CABLE.

## Other Services

RINSE AGENT HOSE - 2.5 METRE FLEXIBLE.

DETERGENT HOSE - 2.5 METRE FLEXIBLE.