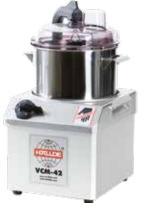

## MANUFACTURER

HALLDE

MODEL

VCM-42

## **PRODUCT DESCRIPTION**

Vertical Cutter Mixer, 4 liter.

## ORIGIN

Sweden

|                             | 2                                                                                                                                                                                                                                                                                                                                                                                                 | PECIFICATION      |          |                |                      |
|-----------------------------|---------------------------------------------------------------------------------------------------------------------------------------------------------------------------------------------------------------------------------------------------------------------------------------------------------------------------------------------------------------------------------------------------|-------------------|----------|----------------|----------------------|
| SPECIFICATION TEXT          | Vertical Cutter Mixer with a 4 litre stainless steel bowl. Machine has a xylex lid and a scraper system with<br>four scrapers. Knife unit have two serrated knives with exchangeable knife blades. Machine has two speeds<br>(1 500 and 3 000 rpm) and pulse function. Machine is controlled by a turning knob and not buttons.<br>Motor rotate the knife unit direct without intermediate belts. |                   |          |                |                      |
| FUNCTION                    | Machine for grinding, chopping, blending and mixing.<br>Prepares meat, fish, fruit, vegetables, dry bread, cheese, nuts, mushrooms, etc.                                                                                                                                                                                                                                                          |                   |          |                |                      |
| CAPACITY                    | 0.5-2.5 kg/minute, 4 litre bowl.                                                                                                                                                                                                                                                                                                                                                                  |                   |          |                |                      |
| MATERIAL                    | Machine base: aluminium. Bowl: stainless steel. Knife unit: acetal.<br>Knives: stainless steel. Lid and scraper system: xylex.                                                                                                                                                                                                                                                                    |                   |          |                |                      |
| MOTOR                       | 0.75 kW, Two speeds (1 500, 3 000 rpm) and Pulse function.<br>400 V, 3-phase, 50 Hz.<br>Direct drive. Thermal protection.                                                                                                                                                                                                                                                                         |                   |          |                |                      |
| POWER SUPPLY                | Earthed, 1-phase, 16 A. Fuse: 10 A delayed action fuse.                                                                                                                                                                                                                                                                                                                                           |                   |          |                |                      |
| STANDARDS                   | EN 12852 + A1:2010. NSF/ANSI Standard 8.                                                                                                                                                                                                                                                                                                                                                          |                   |          |                |                      |
| WEIGHT/VOLUME               | CONTENT                                                                                                                                                                                                                                                                                                                                                                                           | NET WEIGHT        | PACKAGES | FREIGHT WEIGHT | FREIGHT VOLUME       |
|                             | VCM-42 Machine                                                                                                                                                                                                                                                                                                                                                                                    | 17 kg             | 1        | 20 kg          | 0.065 m <sup>3</sup> |
| SAFETY                      | 2014/30/EU, 2014/35/EU, 2006/42/EG, 2011/65/EU, no 10/2011                                                                                                                                                                                                                                                                                                                                        |                   |          |                |                      |
| DIRECTIVE AND<br>REGULATION | CE approved. Three safety switches, mechanic motor brake, machine safety: IP44.                                                                                                                                                                                                                                                                                                                   |                   |          |                |                      |
| DRAWINGS                    | The drawings below can be down                                                                                                                                                                                                                                                                                                                                                                    | loaded at hallde. | com.     | 340            |                      |