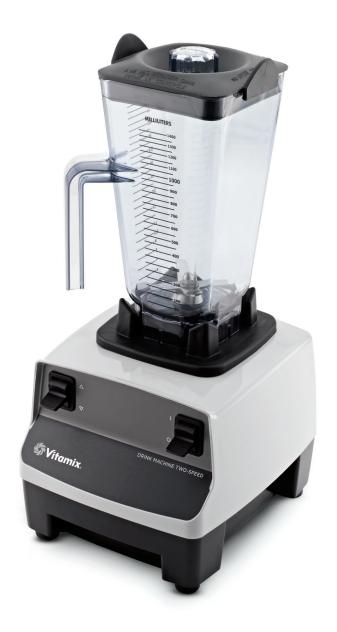

## **Product Specifications**

Drink Machine Two-Speed

Item Number: 10011

≈2 peak output horsepower motor Motor: 220 - 240 V, 50/60 Hz, 1000 - 1200 W Electrical: Includes Drink Machine Two-Speed Pack:

with 1,4 L high-impact, clear/stackable container, complete with blade assembly

and lid, and grey base.

5,5 kg (6,8 kg with box) Net Weight:

Dimensions: 43,9 x 20,3 x 22,9 cm (H x W x D)

Warranty: Please contact your authorized Vitamix distributor for warranty information.