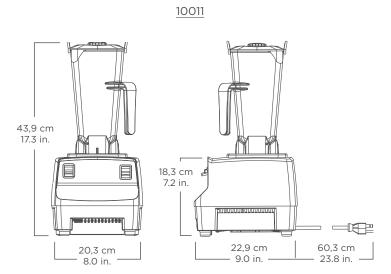

## **Product Specifications**

Drink Machine Two-Speed

Item Number: 10011

≈2 peak output horsepower motor Motor: 220 - 240 V, 50/60 Hz, 1000 - 1200 W Electrical: Includes Drink Machine Two-Speed Pack:

with 1,4 L high-impact, clear/stackable container, complete with blade assembly

and lid, and grey base.

5,5 kg (6,8 kg with box) Net Weight:

Dimensions: 43,9 x 20,3 x 22,9 cm (H x W x D)

Warranty: Please contact your authorized Vitamix distributor for warranty information.