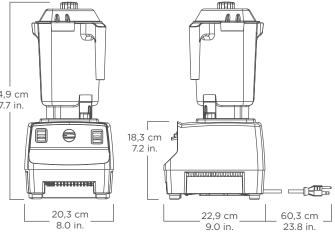

## **Product Specifications**

| Drink Machine Advance®                                                                 |                                                                                                                                                                       | 10199    |                            |
|----------------------------------------------------------------------------------------|-----------------------------------------------------------------------------------------------------------------------------------------------------------------------|----------|----------------------------|
| Item Number:                                                                           | 10199                                                                                                                                                                 |          |                            |
| Motor:                                                                                 | ≈2 peak output horsepower motor                                                                                                                                       |          |                            |
| Electrical:                                                                            | 220 - 240 V, 50/60 Hz, 1000 - 1200 W                                                                                                                                  |          |                            |
| Pack:                                                                                  | Includes Drink Machine Advance with<br>0,9 L high-impact, clear/stackable<br>Advance® container, complete with<br>Advance blade assembly and lid,<br>and silver base. | 44,9 cm  |                            |
| Net Weight:                                                                            | 5,5 kg (6,8 kg with box)                                                                                                                                              | 17.7 in. |                            |
| Dimensions:                                                                            | 44,9 x 20,3 x 22,9 cm (H x W x D)                                                                                                                                     |          | 8,3 cm <b>4</b><br>7.2 in. |
| Warranty: Please contact your authorized Vitamix distributor for warranty information. |                                                                                                                                                                       |          |                            |