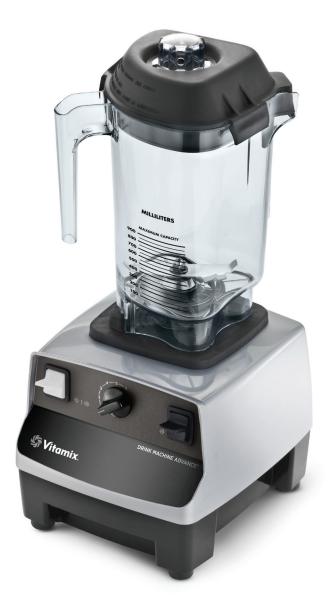

## **Product Specifications**

| Drink Machine Advance®                                                                 |                                                                                                                                                                       | 10199    |                            |
|----------------------------------------------------------------------------------------|-----------------------------------------------------------------------------------------------------------------------------------------------------------------------|----------|----------------------------|
| Item Number:                                                                           | 10199                                                                                                                                                                 |          |                            |
| Motor:                                                                                 | ≈2 peak output horsepower motor                                                                                                                                       |          |                            |
| Electrical:                                                                            | 220 - 240 V, 50/60 Hz, 1000 - 1200 W                                                                                                                                  |          |                            |
| Pack:                                                                                  | Includes Drink Machine Advance with<br>0,9 L high-impact, clear/stackable<br>Advance® container, complete with<br>Advance blade assembly and lid,<br>and silver base. | 44,9 cm  |                            |
| Net Weight:                                                                            | 5,5 kg (6,8 kg with box)                                                                                                                                              | 17.7 in. |                            |
| Dimensions:                                                                            | 44,9 x 20,3 x 22,9 cm (H x W x D)                                                                                                                                     |          | 8,3 cm <b>4</b><br>7.2 in. |
| Warranty: Please contact your authorized Vitamix distributor for warranty information. |                                                                                                                                                                       |          |                            |