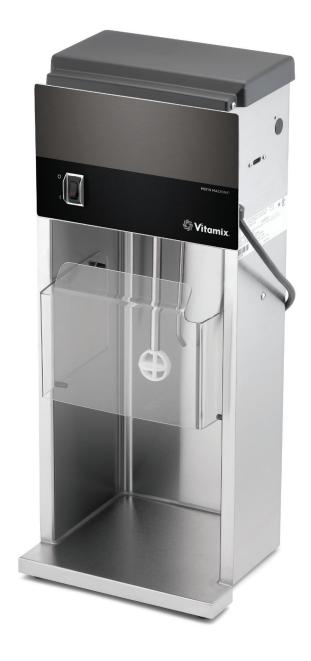

#### **Smart Product Design**

- Brushless induction motor for durable and consistent speed regardless of blend thickness
- Protective, removable splash guard for easy clean-up
- Variety of efficient agitator options allows you to mix both hard and soft ice cream and yoghurt

## **Product Specifications**

Mix'n Machine® On-Counter

Item Number: 25003

Motor: 3440 RPM bare motor speed 220 - 240 V, 50/60 Hz, 285 - 325 W Electrical: Pack: Includes Mix'n Machine On-Counter

with permanent soft ice cream agitator.