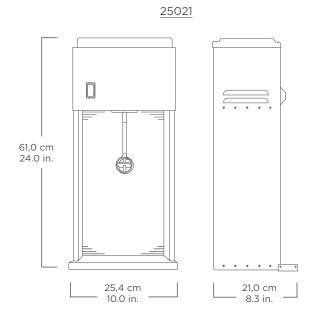

## **Product Specifications**

Mix'n Machine® On-Counter

Item Number: 25003

Motor: 3440 RPM bare motor speed 220 - 240 V, 50/60 Hz, 285 - 325 W Electrical: Pack: Includes Mix'n Machine On-Counter

with permanent soft ice cream agitator.

Net Weight:

On-Counter: 11,4 kg (12,2 kg with box)

Dimensions:

61,0 x 25,4 x 21,0 cm (H x W x D) On-Counter:

Warranty: Please contact your authorized Vitamix

distributor for warranty information.

Where applicable: