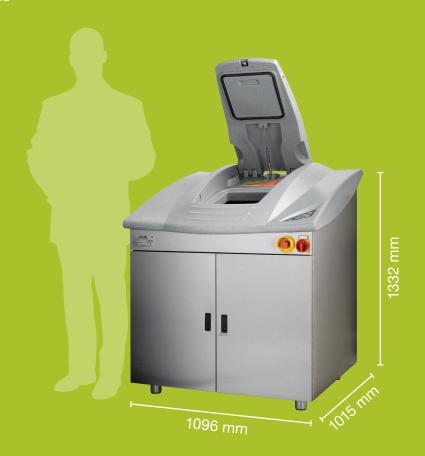

## AN ON-SITE, COST-EFFECTIVE SOLUTION TO FOOD WASTE

The Waste₂O<sup>™</sup> food waste bio-digester turns up to 180 Kg of food waste to waste water in 24-hours. It is an operationally friendly, low carbon footprint, on-site, affordable food waste management system that is sustainable, environmentally responsible and commercially viable.

### LOW ENERGY & OPERATIONAL REQUIREMENTS

- ½-in BSP continuous warm water connection (50°C)
- 1 ½-in drain connection
- 10-amp, 1-phase power connection
- Connection is to foul water drain
- Monthly replacement of bio-fluid