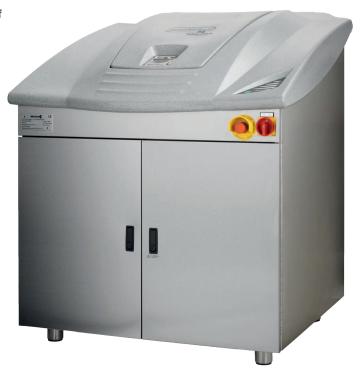

## AN ON-SITE, COST-EFFECTIVE SOLUTION TO FOOD WASTE

The Waste₂O<sup>™</sup> food waste bio-digester turns up to 180 Kg of food waste to waste water in 24-hours. It is an operationally friendly, low carbon footprint, on-site, affordable food waste management system that is sustainable, environmentally responsible and commercially viable.

#### FROM WASTE TO WATER

Using naturally-occurring microorganisms to digest food waste, the waste water output is completely safe for drains. It's an innovative alternative to composting methods or macerating to deal with food waste leaving no solids to manage. Waste<sub>2</sub>O allows operations to responsibly & economically dispose of soft, organic waste with little impact on the environment.