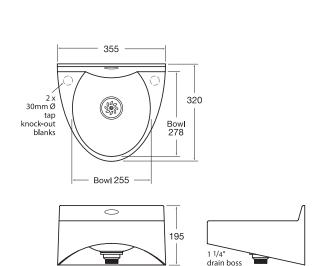

## BASIX

BaSix WS1 Hand Wash Station with a pair of CaterTap 3-inch DOME taps **Dimensions:** O/D: 355 x 320 x 195mm Bowl: 255 x 278 x 110mm deep

Manufacturer: Mechline Developments Limited.

Brand: BaSix. Model Range: WS1 Controls: Dome.