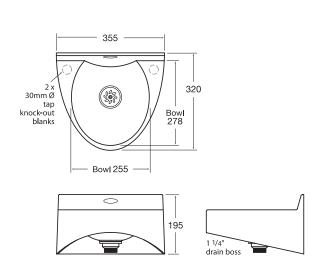

WATER • BaSix Hand Wash Station • Lever controls • WS1

MODEL:

BSX

WS1-L

BaSix WS1 Hand Wash Station with a pair of CaterTap 3-inch LEVER taps **Dimensions:** O/D: 355 x 320 x 195mm Bowl: 255 x 278 x 110mm deep

## MAINTENANCE & CLEANING

Cleaning chrome: Do not use abrasive, chlorine or acidbased cleaning products. Avoid contact with concentrated bleach.

Clean with soapy water using a cloth or sponge.

Dimensions are in millimeters. If a CAD file is required please visit www.mechline.com.