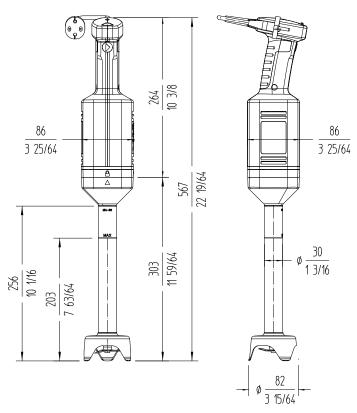

# **SPECIFICATIONS**

Total loading: 300 W Maximum recipient capacity: 15 l Maximum working depth: 203 mm Motor speed: 1500 - 15000 rpm

Blade diameter: 50 mm Blade guard diameter: 82 mm

Plug: --

#### Length

Liquidising arm length: 300 mm Total length: 564 mm

Net weight: 2.65 Kg Noise level (1m.): <80 dB(A)

### **Crated dimensions**

440 x 375 x 105 mm Gross weight: 3.25 Kg