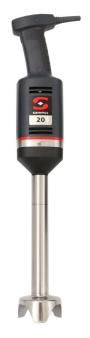

# **HAND BLENDER XM-22**

Professional immersion blender. 300 W.

# SALES DESCRIPTION

- Variable speed motor block.
- 300 mm detachable arm.
- Designed for continuous use in recipients of up to 15 Ι.

#### All-in-one

- √ Professional hand blender designed for carrying out different preparations without the need for add-on tools.
- √ Professional Y-blade, made from tempered steel and with a long-duration cutting edge.
- √ Vario-speed: variable speed.
- ✓ Designed to work in recipients of up to 15 litres.